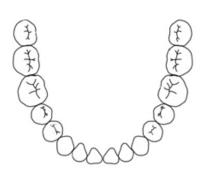

## Lower arch teeth to be moved

IN ORDER FOR US TO CHECK THE BITE PLEASE SEND IN BOTH ARCHES EVEN IF ONLY ONE ARCH IS TO BE ALIGNED

**ADDITIONAL NOTES**