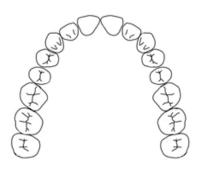

en o 10. Pink o 22. Fl. Red o 34. Cornflower o 23. Apple o 11. Red o 35. Leaf green o 12. Turquoise o 24. Lavender

#### **ADDITIONAL OPTIONS**

(ON TOP OF BASE PRICE)

- o Striped Mouthguard (Specify On Diagrams Below)
- o Union Jack Design Mouthguard
- o Custom Graphic (Pro Lam Only) On Labial Surface \*No Trade Marked Logos\*

PLEASE GIVE DESCRIPTION OF GRAPHIC IN ADDITIONAL NOTES





2 STRIPES



3 STRIPES



4 STRIPES



All Mouthguards to be made on the UPPER arch and cut back to the first molar unless otherwise specified



# ALIGNER TREATMENT PLAN REQUEST

- » A silicone putty & wash impression must be used for accuracy
- » Please note only 3-3 can be moved
- » Quotations are returned within 10 days
- » Email address for treatment plan: \_\_\_





# Upper arch teeth to be moved



## Lower arch teeth to be moved



IN ORDER FOR US TO CHECK THE BITE PLEASE SEND IN BOTH ARCHES EVEN IF ONLY ONE ARCH IS TO BE ALIGNED

**ADDITIONAL NOTES**